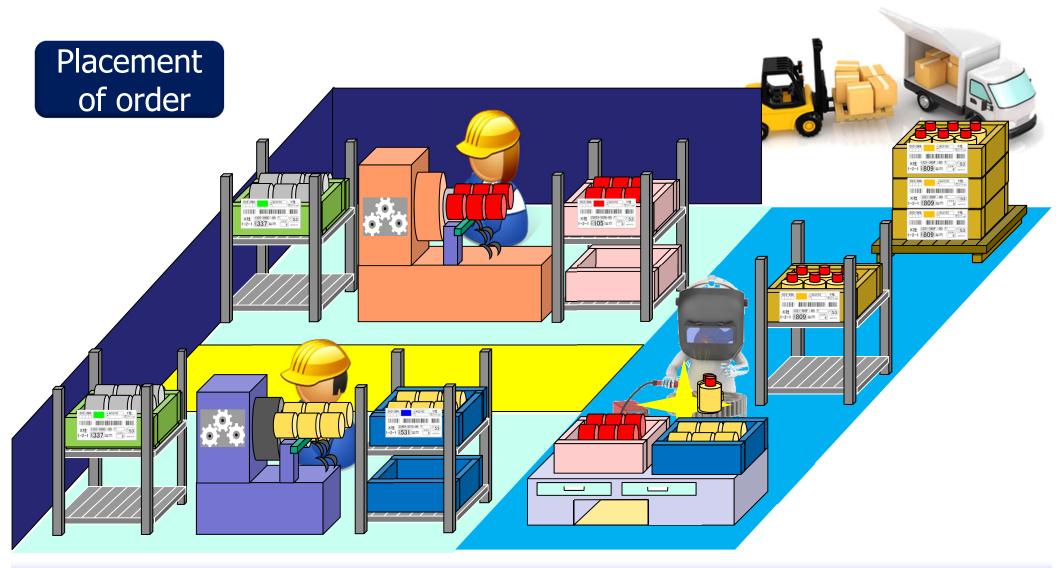

### **Pull system production style**

**JIT**=The right material at the right time at the right place and in the exact amount.

Placement of order

### Flow of the Kanban production