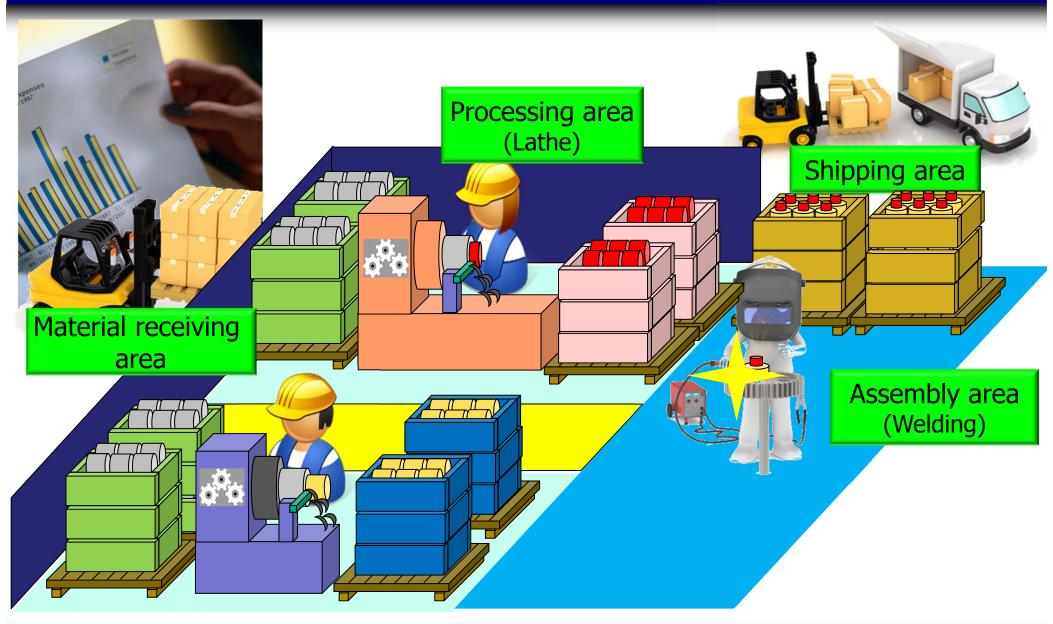

# TOYOTA Production System; Kanban Production <a href="mailto:keepingen">resume</a>



### **Pull system production style**





**JIT**=The right material at the right time at the right place and in the exact amount.

Placement of order



### Flow of the Kanban production





### The concept of production schedule and inventory





### The concept of production schedule and inventory





### **General production style**





Push system production

### Flow of the push system production





## Logic of the push system production = Logic from the view of manufacturers





Purchase of materials

Production

Inventory

Large-lot order

=Low cost

Mass production

= High efficiency

Myth of

safety stock

For markets and industries with less fluctuation in which it is easy to predict the demand.

All Rights Reserved, Copyright ConsultSourcing Corporation

### Problems in the push production system





### Problems in the push production system





### Problems in the push production system





### Follow the sales speed









#### **ConsultSourcing Corporation**

<Head Office>

No.13 FUKUMARU Bldg. 4-6-6, Masaki, Naka-ku, Nagoya,

Aichi, 460-0024, Japan

<u>TEL: +81</u> 52 747 5772

<Tokyo Office>

Level21, Shiodome, Shibarikyu Bldg. 1-2-3, Kaigan, Minato-ku,

Tokyo, 105