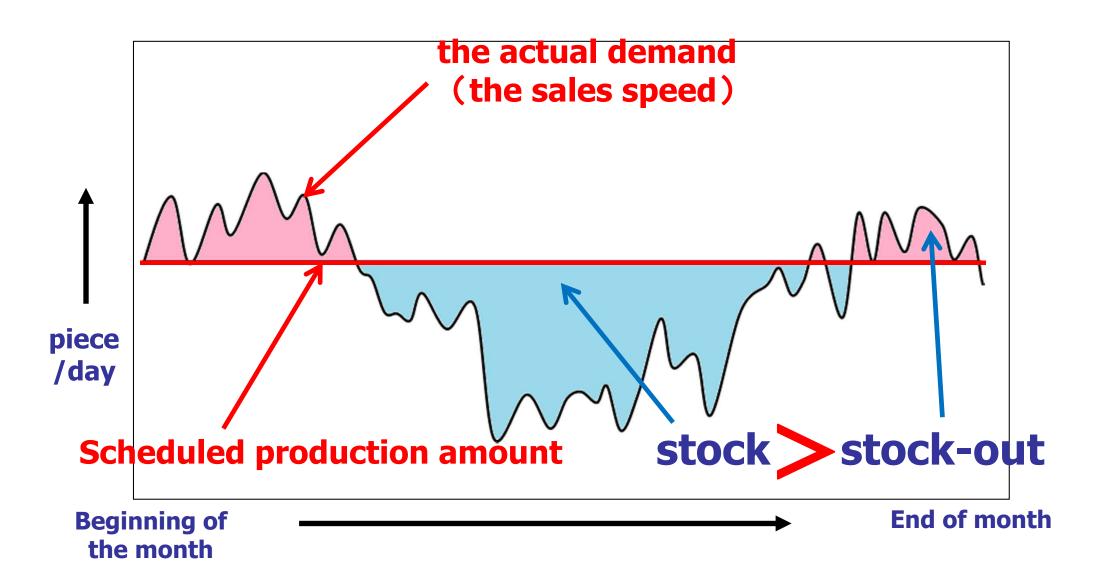

### The concept of production schedule and inventory

### Problems in the push production system