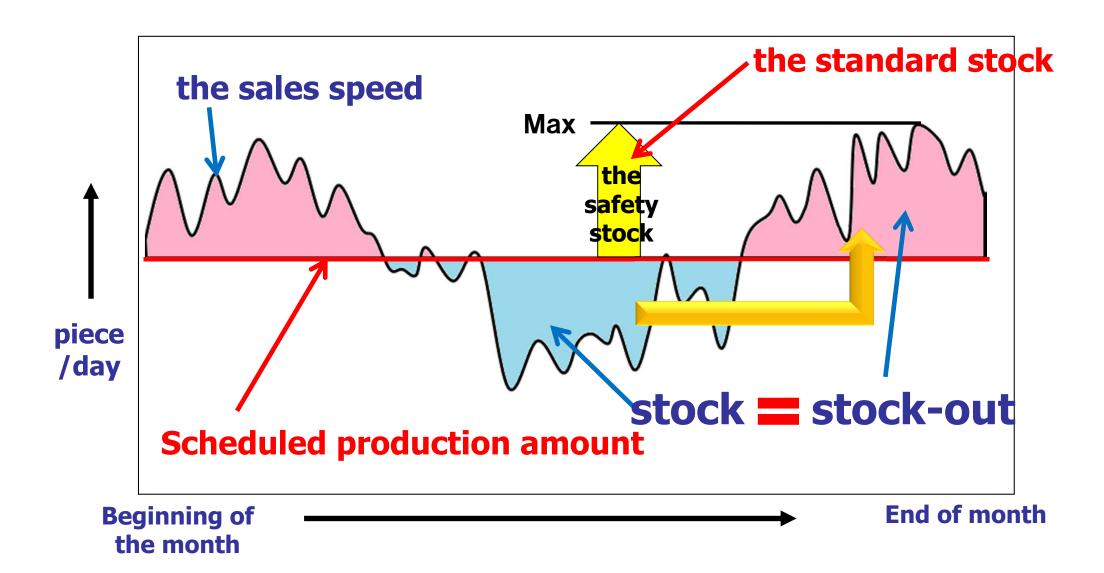

### The concept of production schedule and inventory

### Follow the sales speed