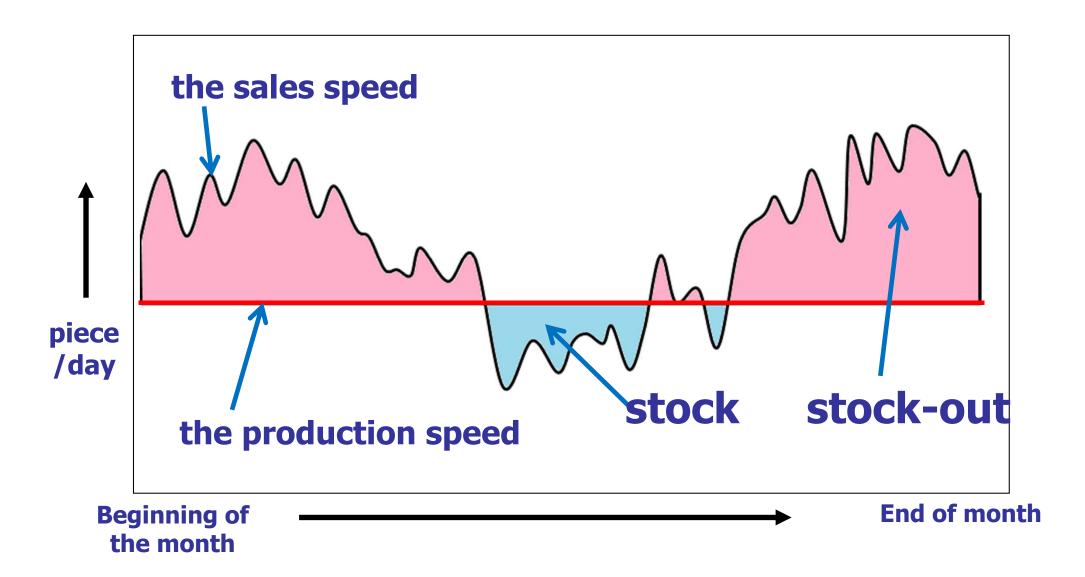

# TOYOTA Production System; Kanban Production <a href="mailto:keepingen">resume</a>



### **Pull system production style**





**JIT**=The right material at the right time at the right place and in the exact amount.

Placement of order



### Flow of the Kanban production





### The concept of production schedule and inventory





### The concept of production schedule and inventory





### **General production style**





Push system production

### Flow of the push system production





## Logic of the push system production = Logic from the view of manufacturers





Purchase of materials

Production

Inventory

Large-lot order

=Low cost

Mass production

= High efficiency

Myth of

safety stock

For markets and industries with less fluctuation in which it is easy to predict the demand.

All Rights Reserved, Copyright ConsultSourcing Corporation

### Problems in the push production system





### Problems in the push production system





### Problems in the push production system





### Follow the sales speed









#### **ConsultSourcing Corporation**

<Head Office>

No.13 FUKUMARU Bldg. 4-6-6, Masa