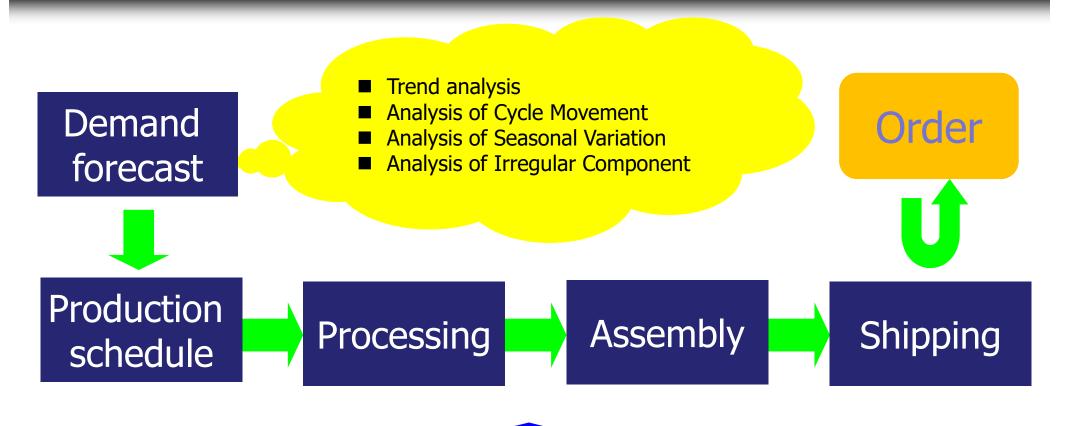

### Flow of the push system production

## Logic of the push system production = Logic from the view of manufacturers

Purchase of materials

Production

Inventory

Large-lot order

=Low cost

Mass production

= High efficiency